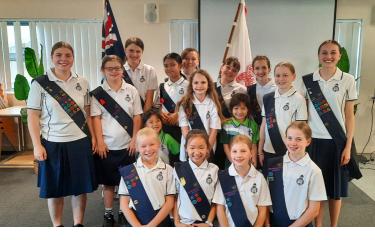

## Induction

Upon joining, each girl with be guided through a 5-week introduction process. This involves attending GB for 4 weeks, getting to know us, and learning the basics of our organisation.

On the 5th week she will wear her uniform for the first time, and we will "make it official" with a simple induction ceremony. She will also receive her sash and journal.

## **GB** Uniform

Our uniform provides a sense of belonging. Part of the GB discipline is to be in full uniform each week.

Uniforms can be ordered through our leaders and includes:

White GB Polo Shirt Navy Blue Skorts Navy Sash White Crew Socks Black Shoes (school shoes are ideal)